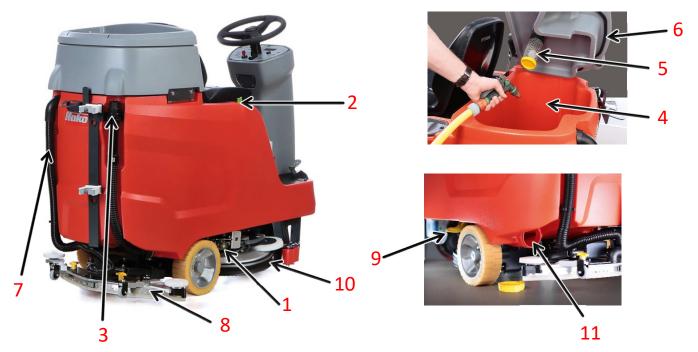

### **Daily maintenance:**

- ➤ Empty clear water tank by opening the fresh water filter covering 1. ( lever which adjusts the water 2 must be open )
- ➤ Empty soiled water tank from hose 3 and clean soiled water tank 4.
- ➤ Check suction filter 5 in soiled water tank lid and lid sealing 6, clean if required.
- Remove suction hose 7 and clean it.
- ➤ Remove squeegee 8 and clean it, check sealing strips
- ➤ Remove brushes / pad holders pressing yellow pedal 9 and clean them. Check brushes / pads for wearing.
- Charge battery

### Weekly maintenance:

- ➤ Check and clean brush head / brush head sealing strip 10.
- > Clean the machine from outside.
- > Open and clean clear water filter 1
- ➤ Clear water tank thorough emptying / maintenance from opening 11
- ➤ Check squeegees sealing strips 8 and turn or replace them if necessary.

#### Clean result is bad:

- suction filter 5, suction hose 7 or squeegee
  8 is blocked.
- Locking cap of the soiled water drain hose 3 is open.
- Tank lid sealing 6 of the soiled water tank is defect.