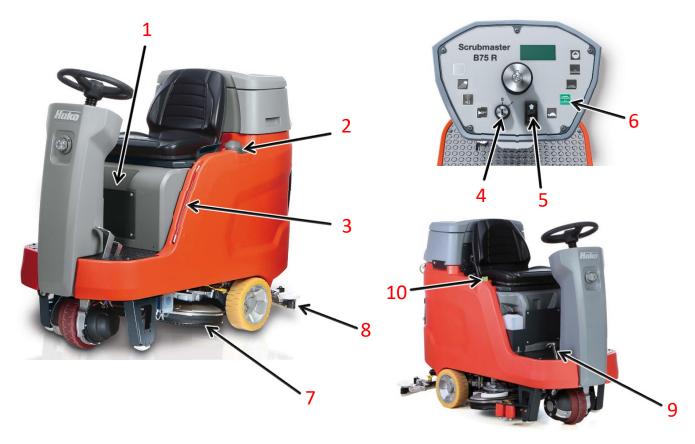

## **OPERATION**

- 1. Disconnect mains plug of the charger and put it in front of the seat 1.
- 2. Fill the clear water tank from opening 2. Control the filling level by the filling level indication 3.
- 3. Switch the mahchine on by the key switch 4. Actuate drive direction from switch 5.
- 4. Press green button 6 to lower brush head 7 and squeegee 8, suction turbine switches on.
- 5. Press pedal 9 machine moves and brush head drive switches on. Use lever 10 to adjust the water (if necessary)

NOTE! Make sure that pads / brushes are installed!!!

Qualified persons only are authorised to operate the machine!

The machine is not designed for coarse material! Floor area sweeping before!

Use only cleaning agents suitable for automatic machines (low-foaming)!