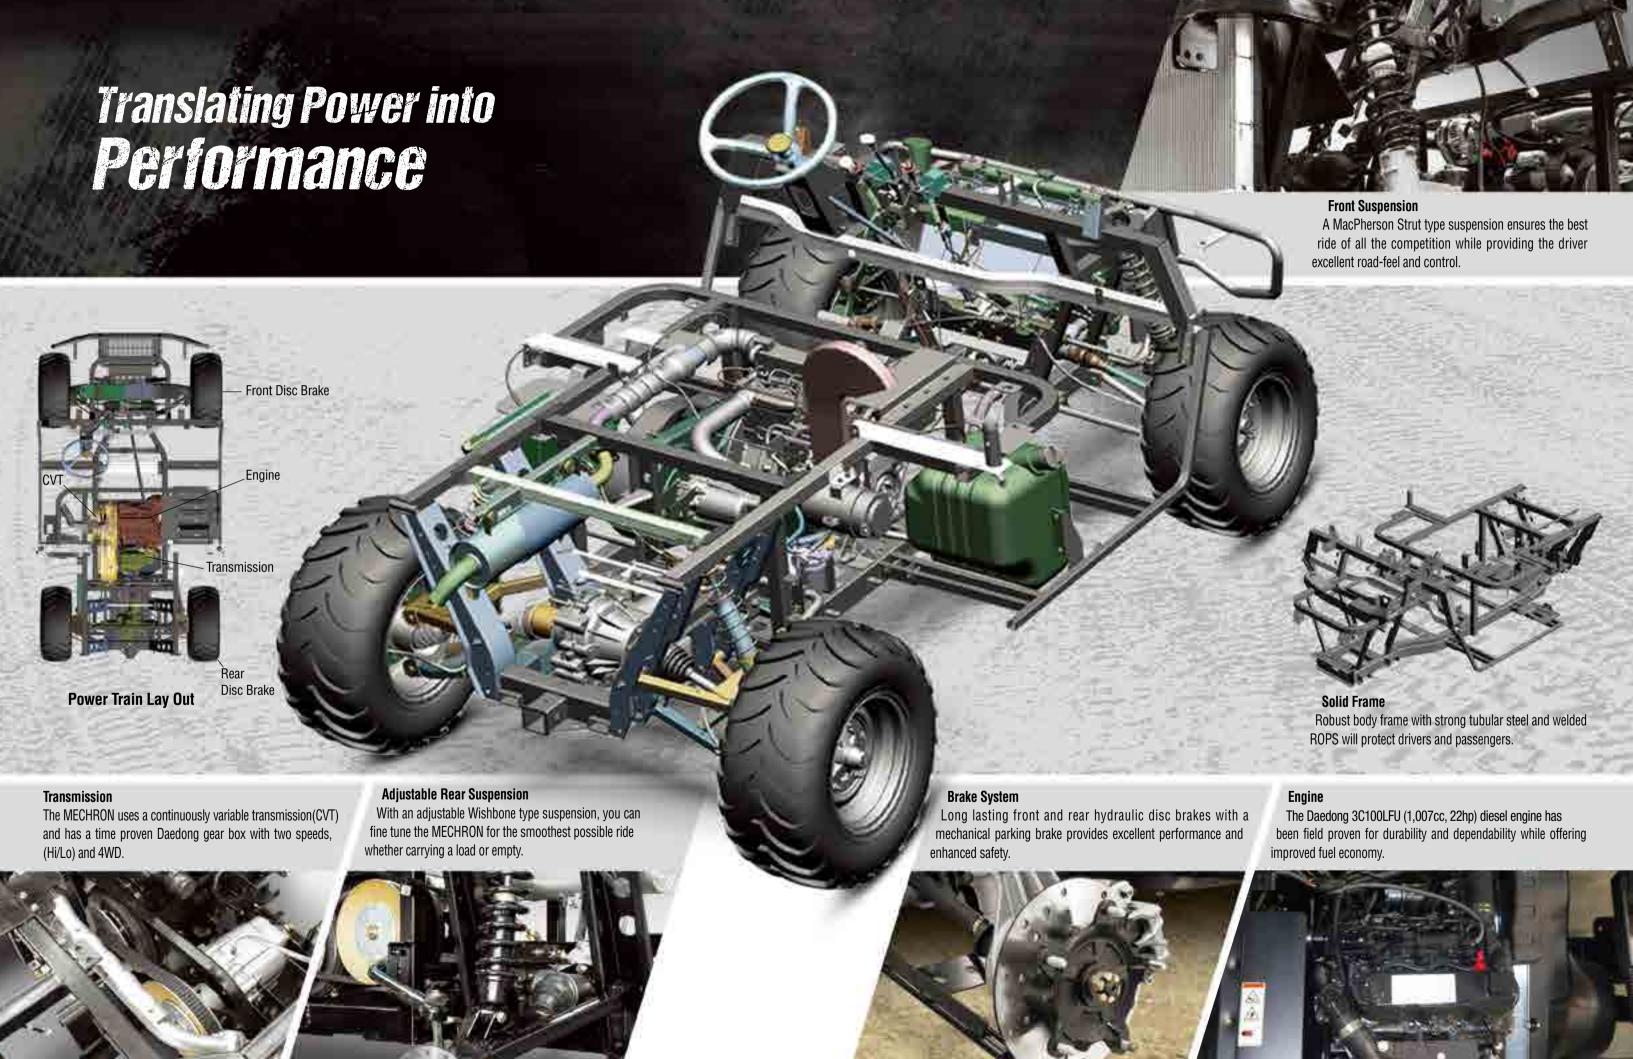

# **Specifications**

|                                  |                     |                                                                      | 100                                   |                     |               |
|----------------------------------|---------------------|----------------------------------------------------------------------|---------------------------------------|---------------------|---------------|
| MODEL                            |                     |                                                                      | MECHRON2200                           | MECHRON2200PS       | MECHRON2240   |
| ENGINE                           |                     |                                                                      |                                       |                     |               |
| Model                            |                     |                                                                      |                                       | 3C100LFU            |               |
| Туре                             |                     | 3Cyl., In-line Vertical, Water-cooled<br>4-cycle diesel engine (NTE) |                                       |                     |               |
| Engine Gross hp(kW)              |                     |                                                                      | 22 (16.4)                             |                     |               |
| Displacement cu.in.(cc)          |                     | 61.45 (1,007)                                                        |                                       |                     |               |
| Rated Revolution rpm             |                     | 2,800                                                                |                                       |                     |               |
| Fuel Tank Capacity               | l                   | J.S. gal.(L)                                                         |                                       | 7.4 (28)            |               |
| DRIVE TRAIN                      |                     | 3 (7)                                                                |                                       |                     |               |
| Туре                             |                     |                                                                      |                                       | Belt CVT            |               |
| Gear Range                       | ar Range            |                                                                      | Low, High, Neutral, Reverse           |                     |               |
| Ground Speed                     | und Speed mph(km/h) |                                                                      | 0-25 (0-40)                           |                     |               |
| Brake                            |                     |                                                                      | Front/Rear Hydraulic Dry Caliper Disc |                     |               |
| SUSPENSION                       |                     |                                                                      |                                       |                     |               |
| Front Suspension                 |                     |                                                                      | Independent, MacPherson Strut type    |                     |               |
| Rear Suspension                  |                     | Independent, Double A-Arm (Wishbone type)                            |                                       |                     |               |
| STEERING                         |                     |                                                                      |                                       |                     |               |
| Туре                             |                     |                                                                      | Rack & Pinion                         | Hydrauli            | c Power       |
| DIMENSIONS                       |                     |                                                                      |                                       |                     |               |
| Length                           | h in.(mm)           |                                                                      | 112.3 (2,852) 146.7 (3,725)           |                     |               |
| Width                            | dth in.(mm)         |                                                                      | 60.7 (1,543)                          |                     |               |
| eight in.(mm)                    |                     | 76.4 (1,940)                                                         |                                       |                     |               |
| Max.Wheel Tread                  | Front               | in.(mm)                                                              | 49.7 (1,262)                          |                     |               |
|                                  | Rear                | in.(mm)                                                              | 48.3 (1,228)                          |                     | 49.8 (1,264)  |
| Wheelbase                        |                     | in.(mm)                                                              | 76.4                                  | (1,940)             | 108.7 (2,760) |
| Weight (with ATV Tires) lbs.(kg) |                     | 1,861 (844.1)                                                        | 1,939 (979.5)                         | 2,252 (1,021.5)     |               |
| Ground Clearance                 |                     | in.(mm)                                                              |                                       | 12 (304)            |               |
| Towing Capacity lbs.(kg)         |                     | 1,300 (590)                                                          |                                       |                     |               |
|                                  |                     | lbs.(kg)                                                             | 1,598 (725) 1,325 (601)               |                     |               |
|                                  |                     | ft.(m)                                                               | 13.1 (4)                              |                     | 17.7 (5.4)    |
| CARGO BED                        |                     | , ,                                                                  |                                       |                     | ,             |
| Length x Width x Depth in.(mm)   |                     | 38.6 (980) x 56.2 (1,427) x 11.5 (293)                               |                                       |                     |               |
| Bed Capacity                     |                     | lbs.(kg)                                                             | 1,102                                 | 2 (500)             | 662 (300)     |
| TIRE SIZE                        |                     |                                                                      |                                       |                     |               |
| Front                            | Heavy Duty Worksite |                                                                      | 25x10-12                              |                     |               |
|                                  | Turf                |                                                                      | 26x10.5-12                            |                     |               |
|                                  | ATV                 |                                                                      |                                       | 25x10-12            |               |
| Rear                             | Heavy Duty Worksite |                                                                      | 25x11-12                              |                     |               |
|                                  | Turf                |                                                                      | 26x10.5-12                            |                     |               |
|                                  | ATV                 |                                                                      | 25x11-12                              |                     |               |
| Seat Capacity                    |                     |                                                                      | 3 Seat Bench 2 Rows (2 Seat Bench)    |                     |               |
| Dump Box Actuation               |                     |                                                                      | Manual                                |                     |               |
| Front Guard                      |                     |                                                                      | Standard                              |                     |               |
| Body Color                       |                     |                                                                      | M                                     | ECHRON Orange / Gre | en            |
| Hydraulic Bed Lift               |                     |                                                                      | Optional                              |                     |               |
| Hydraulic Utility Valve          |                     |                                                                      | Optional                              |                     |               |
| Speedometer                      |                     |                                                                      | Standard                              |                     |               |
| Rear Hitch Receiver              |                     |                                                                      |                                       | Standard            |               |
| Winch Bracket                    |                     |                                                                      | Ontional                              | Standard            | Optional      |