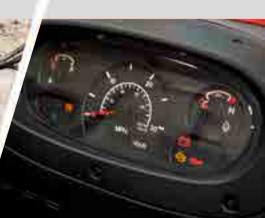

## Standard Instrument Cluster

Speedometer in mph(km/h), hour meter, fuel gauge, coolant temperature gauge, check engine light and turn signal indicators are standard.