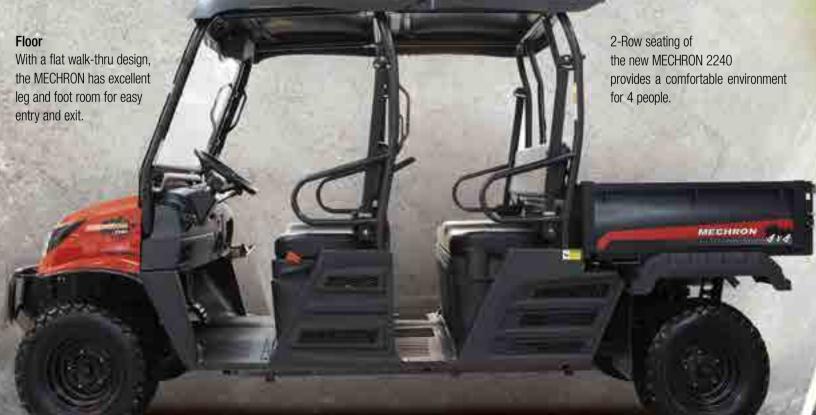

# Bench Seat

With a contoured bench seat that is the widest in its class, the 2200 offers room to seat three comfortably.

Seat belts are standard for safety.