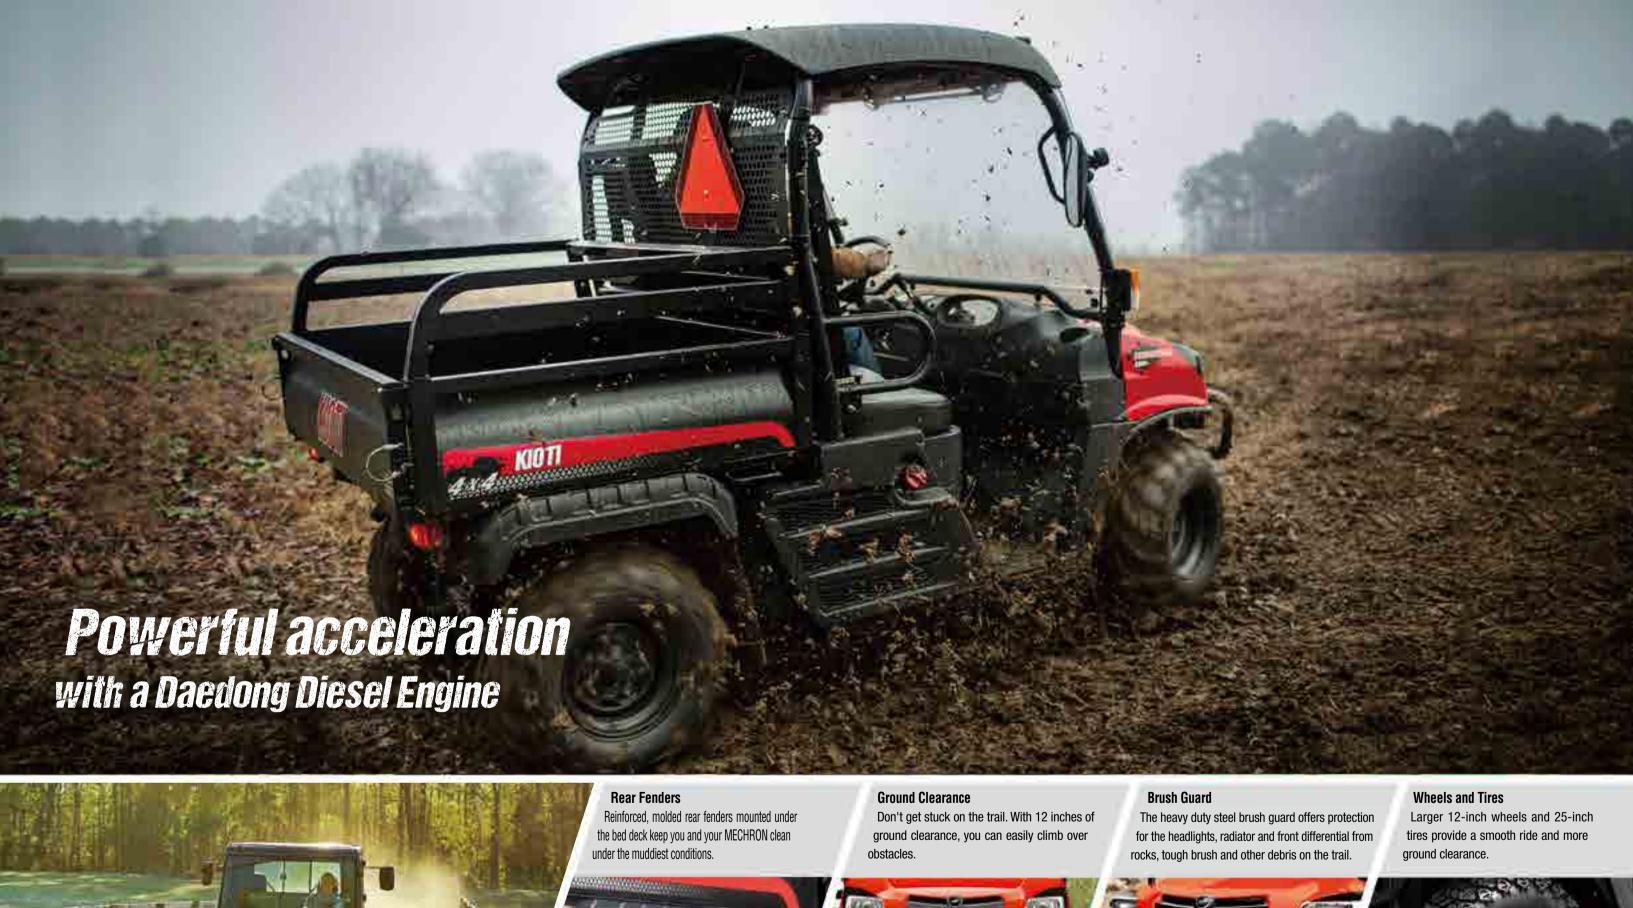

# **Specifications**

|                                  |                     |                                                                      | 100                                   |                     |               |
|----------------------------------|---------------------|----------------------------------------------------------------------|---------------------------------------|---------------------|---------------|
| MODEL                            |                     |                                                                      | MECHRON2200                           | MECHRON2200PS       | MECHRON2240   |
| ENGINE                           |                     |                                                                      |                                       |                     |               |
| Model                            |                     |                                                                      |                                       | 3C100LFU            |               |
| Туре                             |                     | 3Cyl., In-line Vertical, Water-cooled<br>4-cycle diesel engine (NTE) |                                       |                     |               |
| Engine Gross hp(kW)              |                     |                                                                      | 22 (16.4)                             |                     |               |
| Displacement cu.in.(cc)          |                     | 61.45 (1,007)                                                        |                                       |                     |               |
| Rated Revolution rpm             |                     | 2,800                                                                |                                       |                     |               |
| Fuel Tank Capacity               | l                   | J.S. gal.(L)                                                         |                                       | 7.4 (28)            |               |
| DRIVE TRAIN                      |                     | 3 (7)                                                                |                                       |                     |               |
| Туре                             |                     |                                                                      |                                       | Belt CVT            |               |
| Gear Range                       | ar Range            |                                                                      | Low, High, Neutral, Reverse           |                     |               |
| Ground Speed                     | und Speed mph(km/h) |                                                                      | 0-25 (0-40)                           |                     |               |
| Brake                            |                     |                                                                      | Front/Rear Hydraulic Dry Caliper Disc |                     |               |
| SUSPENSION                       |                     |                                                                      |                                       |                     |               |
| Front Suspension                 |                     |                                                                      | Independent, MacPherson Strut type    |                     |               |
| Rear Suspension                  |                     | Independent, Double A-Arm (Wishbone type)                            |                                       |                     |               |
| STEERING                         |                     |                                                                      |                                       |                     |               |
| Туре                             |                     |                                                                      | Rack & Pinion                         | Hydrauli            | c Power       |
| DIMENSIONS                       |                     |                                                                      |                                       |                     |               |
| Length                           | h in.(mm)           |                                                                      | 112.3 (2,852) 146.7 (3,725)           |                     |               |
| Width                            | dth in.(mm)         |                                                                      | 60.7 (1,543)                          |                     |               |
| eight in.(mm)                    |                     | 76.4 (1,940)                                                         |                                       |                     |               |
| Max.Wheel Tread                  | Front               | in.(mm)                                                              | 49.7 (1,262)                          |                     |               |
|                                  | Rear                | in.(mm)                                                              | 48.3 (1,228)                          |                     | 49.8 (1,264)  |
| Wheelbase                        |                     | in.(mm)                                                              | 76.4                                  | (1,940)             | 108.7 (2,760) |
| Weight (with ATV Tires) lbs.(kg) |                     | 1,861 (844.1)                                                        | 1,939 (979.5)                         | 2,252 (1,021.5)     |               |
| Ground Clearance                 |                     | in.(mm)                                                              |                                       | 12 (304)            |               |
| Towing Capacity lbs.(kg)         |                     | 1,300 (590)                                                          |                                       |                     |               |
|                                  |                     | lbs.(kg)                                                             | 1,598 (725) 1,325 (601)               |                     |               |
|                                  |                     | ft.(m)                                                               | 13.1 (4)                              |                     | 17.7 (5.4)    |
| CARGO BED                        |                     | , ,                                                                  |                                       |                     | ,             |
| Length x Width x Depth in.(mm)   |                     | 38.6 (980) x 56.2 (1,427) x 11.5 (293)                               |                                       |                     |               |
| Bed Capacity                     |                     | lbs.(kg)                                                             | 1,102                                 | 2 (500)             | 662 (300)     |
| TIRE SIZE                        |                     |                                                                      |                                       |                     |               |
| Front                            | Heavy Duty Worksite |                                                                      | 25x10-12                              |                     |               |
|                                  | Turf                |                                                                      | 26x10.5-12                            |                     |               |
|                                  | ATV                 |                                                                      |                                       | 25x10-12            |               |
| Rear                             | Heavy Duty Worksite |                                                                      | 25x11-12                              |                     |               |
|                                  | Turf                |                                                                      | 26x10.5-12                            |                     |               |
|                                  | ATV                 |                                                                      | 25x11-12                              |                     |               |
| Seat Capacity                    |                     |                                                                      | 3 Seat Bench 2 Rows (2 Seat Bench)    |                     |               |
| Dump Box Actuation               |                     |                                                                      | Manual                                |                     |               |
| Front Guard                      |                     |                                                                      | Standard                              |                     |               |
| Body Color                       |                     |                                                                      | M                                     | ECHRON Orange / Gre | en            |
| Hydraulic Bed Lift               |                     |                                                                      | Optional                              |                     |               |
| Hydraulic Utility Valve          |                     |                                                                      | Optional                              |                     |               |
| Speedometer                      |                     |                                                                      | Standard                              |                     |               |
| Rear Hitch Receiver              |                     |                                                                      |                                       | Standard            |               |
| Winch Bracket                    |                     |                                                                      | Ontional                              | Standard            | Optional      |