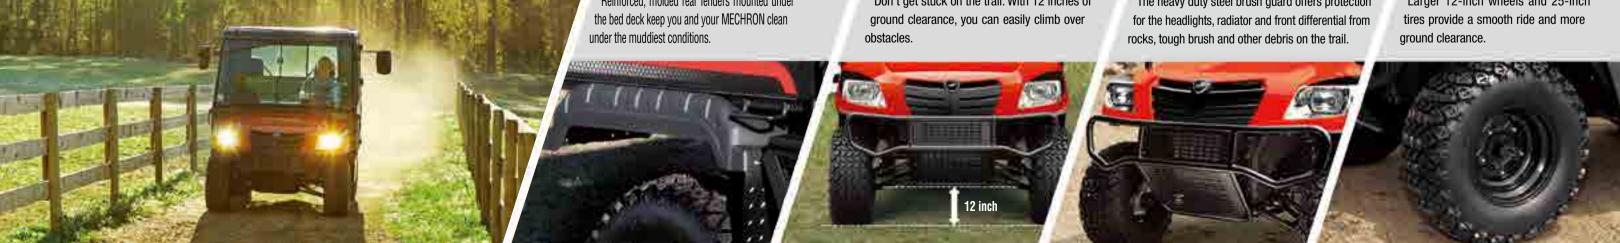

# **Specifications**

|                                  |                     |                                                                      | 100                                   |                     |               |
|----------------------------------|---------------------|----------------------------------------------------------------------|---------------------------------------|---------------------|---------------|
| MODEL                            |                     |                                                                      | MECHRON2200                           | MECHRON2200PS       | MECHRON2240   |
| ENGINE                           |                     |                                                                      |                                       |                     |               |
| Model                            |                     |                                                                      |                                       | 3C100LFU            |               |
| Туре                             |                     | 3Cyl., In-line Vertical, Water-cooled<br>4-cycle diesel engine (NTE) |                                       |                     |               |
| Engine Gross hp(kW)              |                     |                                                                      | 22 (16.4)                             |                     |               |
| Displacement cu.in.(cc)          |                     | 61.45 (1,007)                                                        |                                       |                     |               |
| Rated Revolution rpm             |                     | 2,800                                                                |                                       |                     |               |
| Fuel Tank Capacity               | l                   | J.S. gal.(L)                                                         |                                       | 7.4 (28)            |               |
| DRIVE TRAIN                      |                     | 3 (7)                                                                |                                       |                     |               |
| Туре                             |                     |                                                                      |                                       | Belt CVT            |               |
| Gear Range                       | ar Range            |                                                                      | Low, High, Neutral, Reverse           |                     |               |
| Ground Speed                     | und Speed mph(km/h) |                                                                      | 0-25 (0-40)                           |                     |               |
| Brake                            |                     |                                                                      | Front/Rear Hydraulic Dry Caliper Disc |                     |               |
| SUSPENSION                       |                     |                                                                      |                                       |                     |               |
| Front Suspension                 |                     |                                                                      | Independent, MacPherson Strut type    |                     |               |
| Rear Suspension                  |                     | Independent, Double A-Arm (Wishbone type)                            |                                       |                     |               |
| STEERING                         |                     |                                                                      |                                       |                     |               |
| Туре                             |                     |                                                                      | Rack & Pinion                         | Hydrauli            | c Power       |
| DIMENSIONS                       |                     |                                                                      |                                       |                     |               |
| Length                           | h in.(mm)           |                                                                      | 112.3 (2,852) 146.7 (3,725)           |                     |               |
| Width                            | dth in.(mm)         |                                                                      | 60.7 (1,543)                          |                     |               |
| eight in.(mm)                    |                     | 76.4 (1,940)                                                         |                                       |                     |               |
| Max.Wheel Tread                  | Front               | in.(mm)                                                              | 49.7 (1,262)                          |                     |               |
|                                  | Rear                | in.(mm)                                                              | 48.3 (1,228)                          |                     | 49.8 (1,264)  |
| Wheelbase                        |                     | in.(mm)                                                              | 76.4                                  | (1,940)             | 108.7 (2,760) |
| Weight (with ATV Tires) lbs.(kg) |                     | 1,861 (844.1)                                                        | 1,939 (979.5)                         | 2,252 (1,021.5)     |               |
| Ground Clearance                 |                     | in.(mm)                                                              |                                       | 12 (304)            |               |
| Towing Capacity lbs.(kg)         |                     | 1,300 (590)                                                          |                                       |                     |               |
|                                  |                     | lbs.(kg)                                                             | 1,598 (725) 1,325 (601)               |                     |               |
|                                  |                     | ft.(m)                                                               | 13.1 (4)                              |                     | 17.7 (5.4)    |
| CARGO BED                        |                     | , ,                                                                  |                                       |                     | ,             |
| Length x Width x Depth in.(mm)   |                     | 38.6 (980) x 56.2 (1,427) x 11.5 (293)                               |                                       |                     |               |
| Bed Capacity                     |                     | lbs.(kg)                                                             | 1,102                                 | 2 (500)             | 662 (300)     |
| TIRE SIZE                        |                     |                                                                      |                                       |                     |               |
| Front                            | Heavy Duty Worksite |                                                                      | 25x10-12                              |                     |               |
|                                  | Turf                |                                                                      | 26x10.5-12                            |                     |               |
|                                  | ATV                 |                                                                      |                                       | 25x10-12            |               |
| Rear                             | Heavy Duty Worksite |                                                                      | 25x11-12                              |                     |               |
|                                  | Turf                |                                                                      | 26x10.5-12                            |                     |               |
|                                  | ATV                 |                                                                      | 25x11-12                              |                     |               |
| Seat Capacity                    |                     |                                                                      | 3 Seat Bench 2 Rows (2 Seat Bench)    |                     |               |
| Dump Box Actuation               |                     |                                                                      | Manual                                |                     |               |
| Front Guard                      |                     |                                                                      | Standard                              |                     |               |
| Body Color                       |                     |                                                                      | M                                     | ECHRON Orange / Gre | en            |
| Hydraulic Bed Lift               |                     |                                                                      | Optional                              |                     |               |
| Hydraulic Utility Valve          |                     |                                                                      | Optional                              |                     |               |
| Speedometer                      |                     |                                                                      | Standard                              |                     |               |
| Rear Hitch Receiver              |                     |                                                                      |                                       | Standard            |               |
| Winch Bracket                    |                     |                                                                      | Ontional                              | Standard            | Optional      |