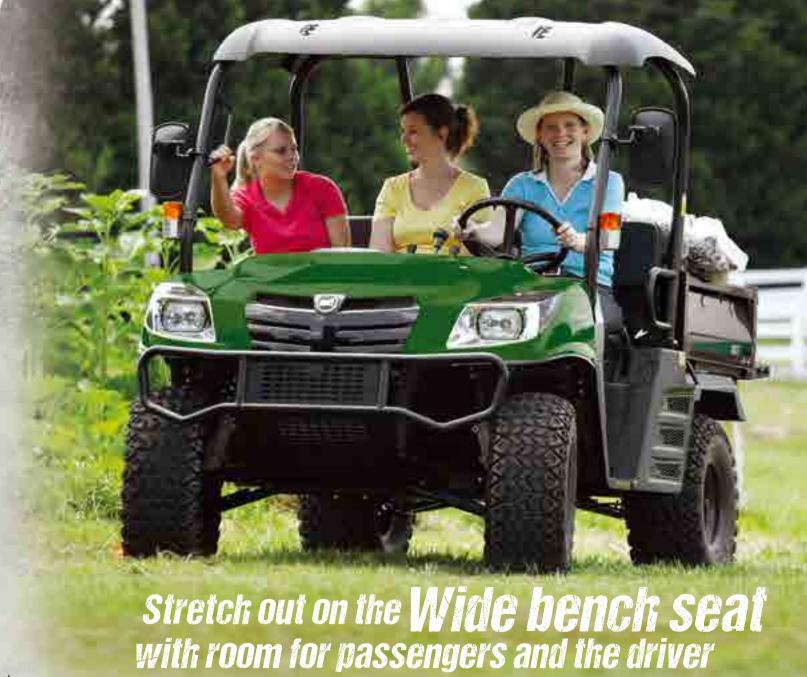

# Bench Seat

With a contoured bench seat that is the widest in its class, the 2200 offers room to seat three comfortably.

Seat belts are standard for safety.