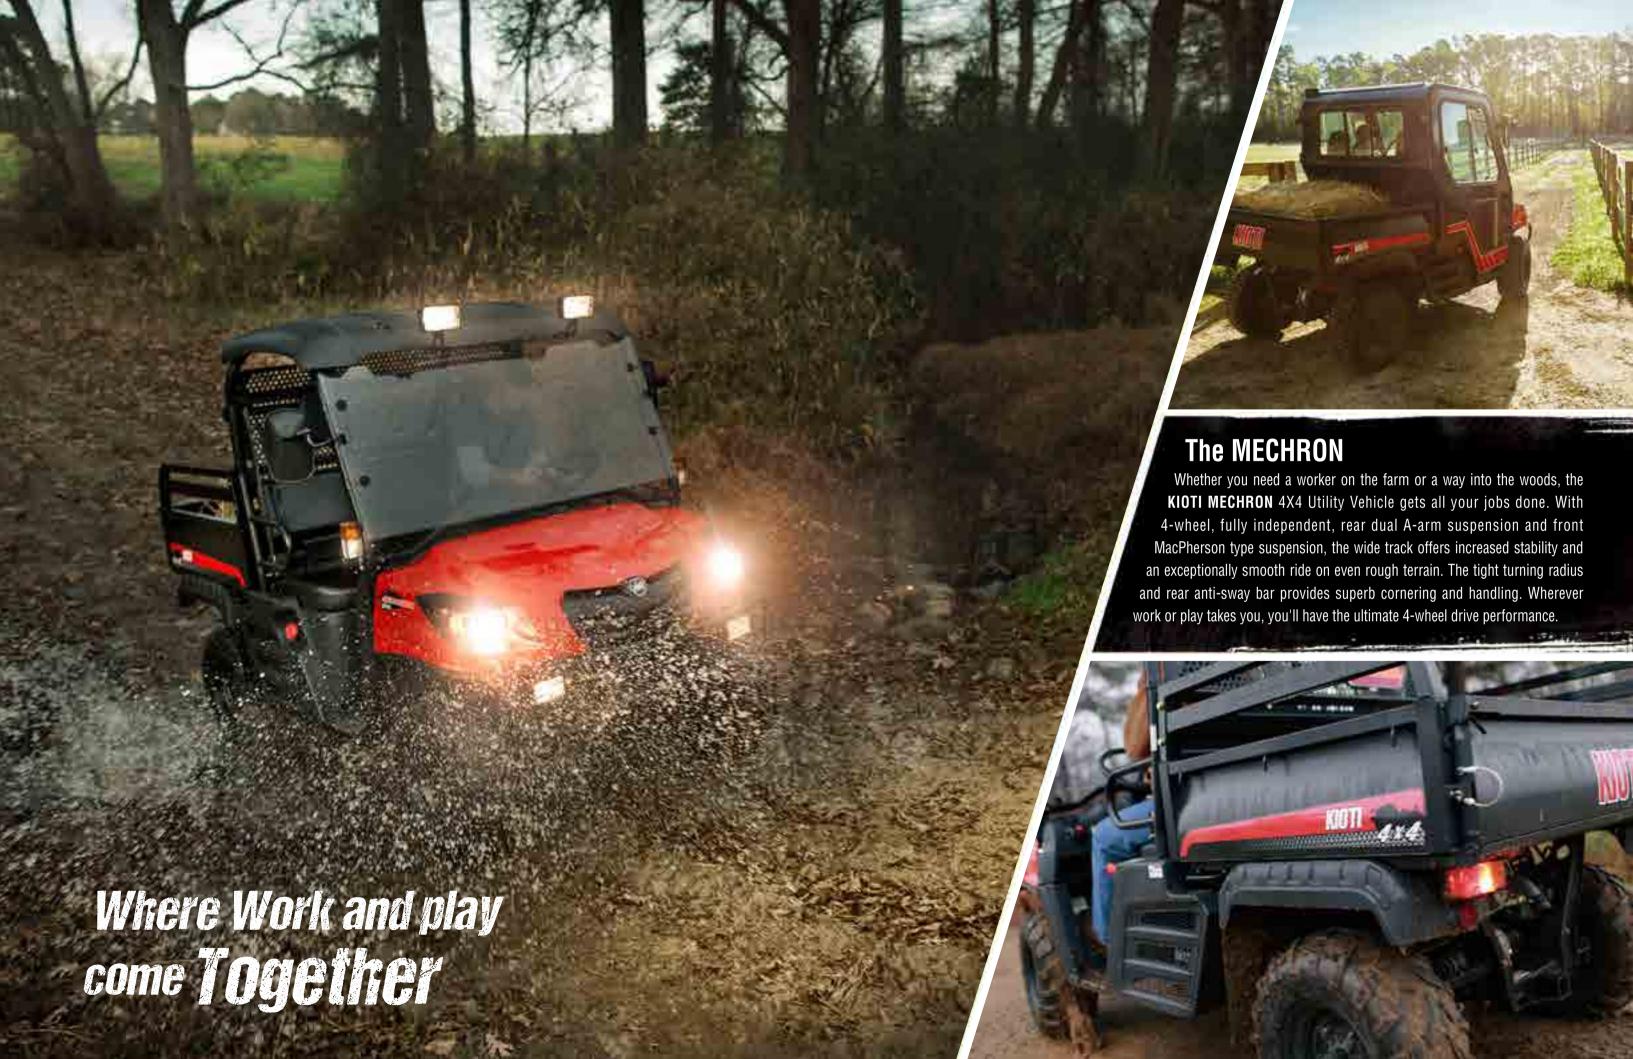

#### Shift Levers

An in-line shift makes range selection simple and easy. 4WD selection and rear differential lock are engaged with a single pull knob.

#### **Storage Compartments**

An open dash storage area on the driver side is complemented by a closed dash storage area with a water proof lid on the passenger side.

#### **Cup Holders**

A cup holder on each side is standard with a removable tray for passenger and driver convenience.

# Power, Strength, Agility and Comfort

#### Dash Board

With its cockpit-like looks, the ergonomically located controls and instruments allow the driver to view critical functions at a glance.

# Bench Seat

With a contoured bench seat that is the widest in its class, the 2200 offers room to seat three comfortably.

Seat belts are standard for safety.

## Standard Instrument Cluster

Speedometer in mph(km/h), hour meter, fuel gauge, coolant temperature gauge, check engine light and turn signal indicators are standard.