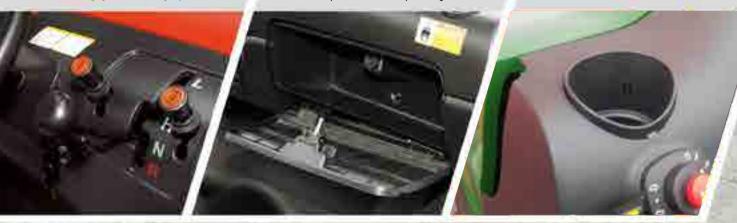

#### Shift Levers

An in-line shift makes range selection simple and easy. 4WD selection and rear differential lock are engaged with a single pull knob.

#### **Storage Compartments**

An open dash storage area on the driver side is complemented by a closed dash storage area with a water proof lid on the passenger side.

#### **Cup Holders**

A cup holder on each side is standard with a removable tray for passenger and driver convenience.